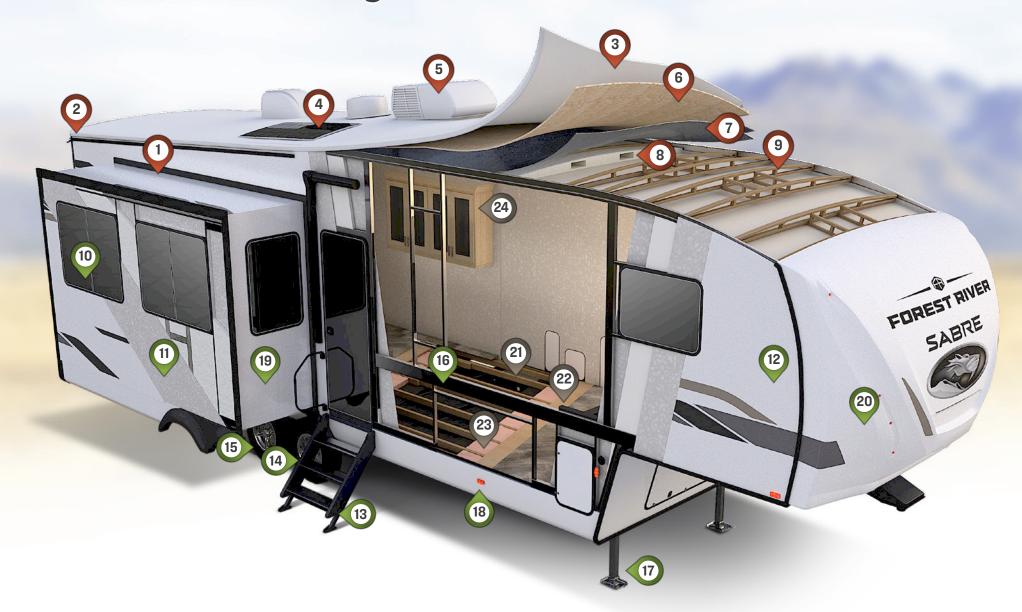

#### ROOF

- 1 Four System Slide Seal
- 2 Ladder Prep
- 3 Roof Membrane with Lifetime Warranty
- 4 Roof Mounted Solar Panel
- Two 15k BTU Air Conditioners

  (One Included on Half-Tons)
- 6 Walkable Roof Decking
- 7 Thermal Reflective Foil Wrap (Roof & Front Cap)
- 8 Insulated Racetrack A/C Duct System
- 9 5" Bowed Truss Roof Design

### EXTERIOR

- 10 Solar Reflective Windows
- High Density Block Foam Insulation
- 12 2" Vacuum Bonded Side Walls
- 13 Flip-up Sturdy Step
- 14 Tire Pressure Sensors
- 15 8 Lug Wheels
- 16 Welded Aluminum Framed Sidewalls

- 17 Auto Level
- 18 Enclosed, Insulated, and Heated Underbelly with Dedicated Duct Work from Furnace
- 19 2" Vacuum Bonded Slide Boxes
- Color Infused Gel Coat Aerodynamic Front Cap

#### INTERIOR

- Full Length Front to Back Floor 2' x 3'
  Joists
- 22 5/8" Tongue & Groove Plywood
- Batton Insulated Ceiling, Floor, Cap and Rear Wall
- 24 Solid Wood Stile Built Cabinetry

FOR MORE
INFORMATION
ON THE SABRE
PRODUCT LINE
SCAN THE
QR CODE.