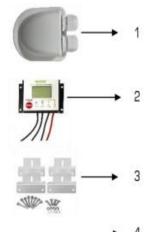

## Each Sabre is equipped with a Juice Pack feature for off-grid support

It includes a 50W Roof Mount Solar Panel (Expandable with additional panels), Series 27 Battery, Battery Box, Battery Disconnect, Volt Meter and 30AMP Solar Charger.